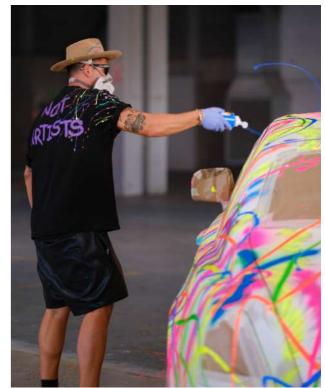

#### Wrapping and protective films

A service that is enjoying great success is personalizing your car with a wrap. In addition to the classic colors, and the matte or glossy finish, you can provide your own graphics (or your own idea) and see it made on the bodywork. If, on the other hand, you only want to preserve the original paint, you can install a transparent protective film, which maintains the conditions unaltered without changing the aesthetics.