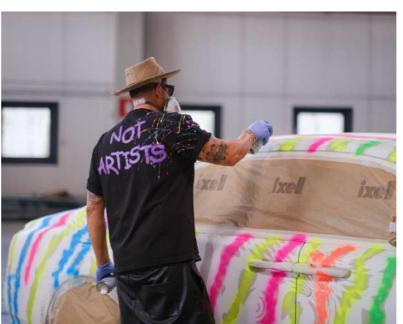

#### Wrapping and protective films

A service that is enjoying great success is personalizing your car with a wrap. In addition to the classic colors, and the matte or glossy finish, you can provide your own graphics (or your own idea) and see it made on the bodywork. If, on the other hand, you only want to preserve the original paint, you can install a transparent protective film, which maintains the conditions unaltered without changing the aesthetics.