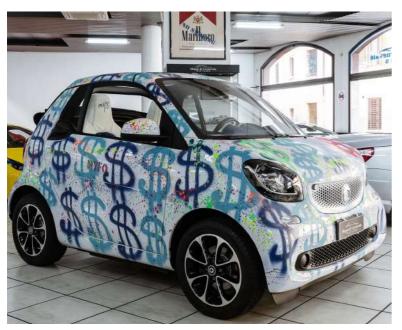

#### Wrapping and protective films

A service that is enjoying great success is personalizing your car with a wrap. In addition to the classic colors, and the matte or glossy finish, you can provide your own graphics (or your own idea) and see it made on the bodywork. If, on the other hand, you only want to preserve the original paint, you can install a transparent protective film, which maintains the conditions unaltered without changing the aesthetics.