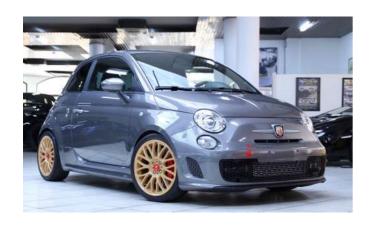

### Wheels and tires

In addition to the classic tire change service based on the season, we are at your disposal with advice on which tires to use for your car, also based on the intended use.

We also offer the possibility to choose from a wide range of rims to replace the standard ones, to give a "touch" of extra sportiness.

### **Carbon fiber components**

To give your car a more racing feel, we provide the possibility to replace most of the standard components with the carbon fiber versions, both for the interior and the exterior. From small details to important components such as the bumper, the extractor or the rear spoiler, there is no limit to the range of customizations available.