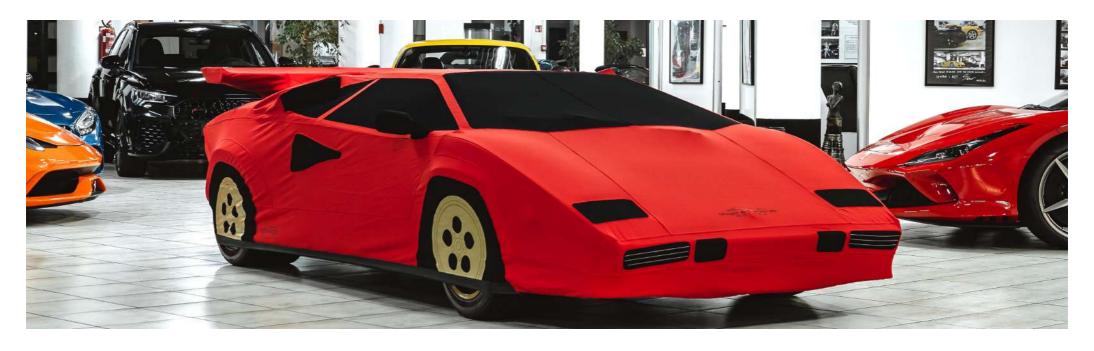

### **Car covers**

To protect your car from dust, weather conditions or external glances, we can make a car cover of any color and with the exact dimensions of your car, as well as being able to customize it as you wish. In addition, there is the possibility of combining seat covers and steering wheel covers.