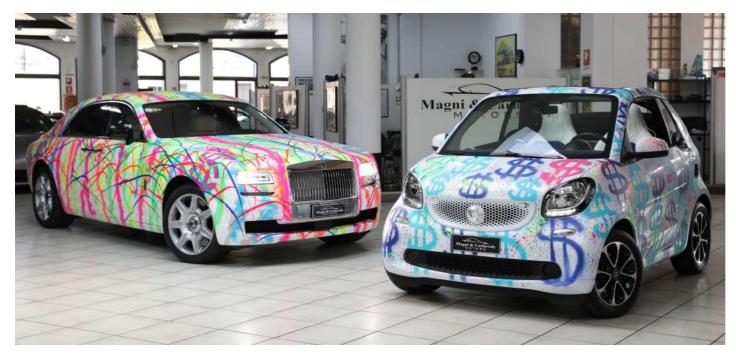

### Wrapping and protective films

A service that is enjoying great success is personalizing your car with a wrap. In addition to the classic colors, and the matte or glossy finish, you can provide your own graphics (or your own idea) and see it made on the bodywork. If, on the other hand, you only want to preserve the original paint, you can install a transparent protective film, which maintains the conditions unaltered without changing the aesthetics.