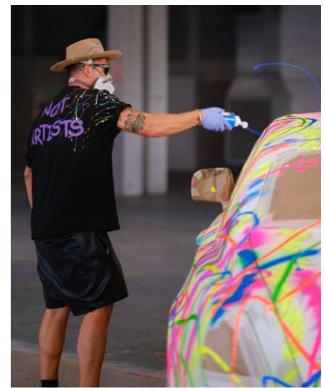

### Wrapping and protective films

A service that is enjoying great success is personalizing your car with a wrap. In addition to the classic colors, and the matte or glossy finish, you can provide your own graphics (or your own idea) and see it made on the bodywork. If, on the other hand, you only want to preserve the original paint, you can install a transparent protective film, which maintains the conditions unaltered without changing the aesthetics.