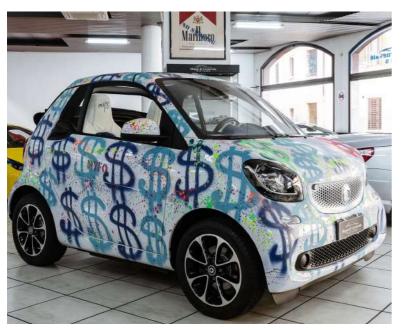

### Wrapping and protective films

A service that is enjoying great success is personalizing your car with a wrap. In addition to the classic colors, and the matte or glossy finish, you can provide your own graphics (or your own idea) and see it made on the bodywork. If, on the other hand, you only want to preserve the original paint, you can install a transparent protective film, which maintains the conditions unaltered without changing the aesthetics.