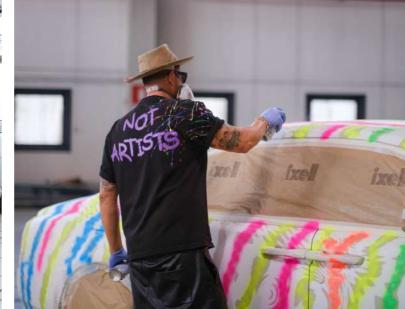

#### Wrapping and protective films

A service that is enjoying great success is personalizing your car with a wrap. In addition to the classic colors, and the matte or glossy finish, you can provide your own graphics (or your own idea) and see it made on the bodywork. If, on the other hand, you only want to preserve the original paint, you can install a transparent protective film, which maintains the conditions unaltered without changing the aesthetics.