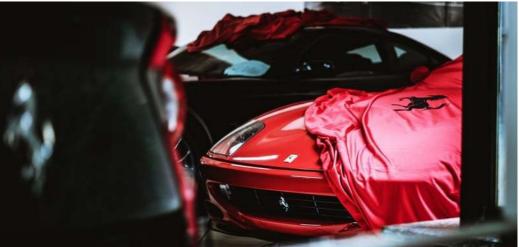

#### **Car covers**

To protect your car from dust, weather conditions or external glances, we can make a car cover of any color and with the exact dimensions of your car, as well as being able to customize it as you wish. In addition, there is the possibility of combining seat covers and steering wheel covers.