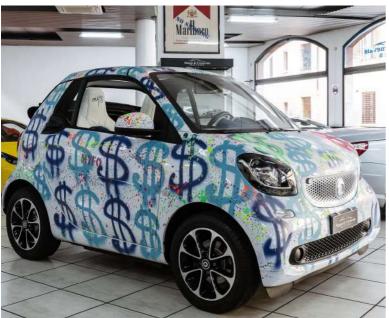

#### Wrapping and protective films

A service that is enjoying great success is personalizing your car with a wrap. In addition to the classic colors, and the matte or glossy finish, you can provide your own graphics (or your own idea) and see it made on the bodywork. If, on the other hand, you only want to preserve the original paint, you can install a transparent protective film, which maintains the conditions unaltered without changing the aesthetics.