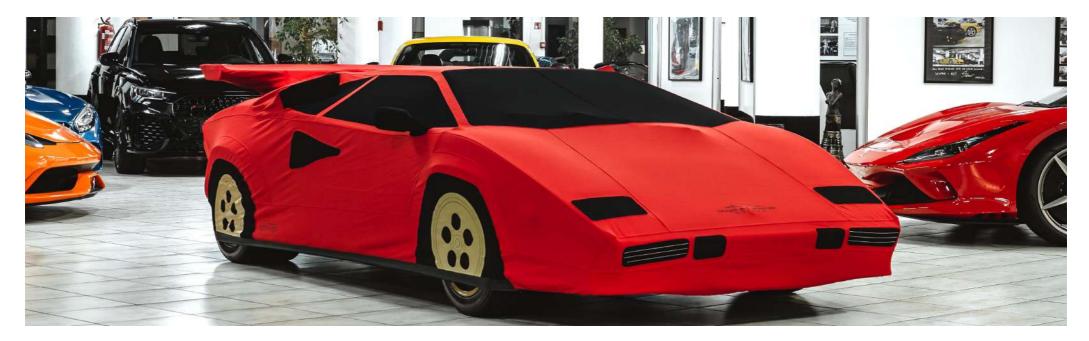

#### **Car covers**

To protect your car from dust, weather conditions or external glances, we can make a car cover of any color and with the exact dimensions of your car, as well as being able to customize it as you wish. In addition, there is the possibility of combining seat covers and steering wheel covers.