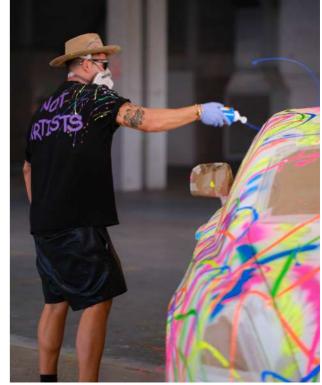

#### Wrapping and protective films

A service that is enjoying great success is personalizing your car with a wrap. In addition to the classic colors, and the matte or glossy finish, you can provide your own graphics (or your own idea) and see it made on the bodywork. If, on the other hand, you only want to preserve the original paint, you can install a transparent protective film, which maintains the conditions unaltered without changing the aesthetics.