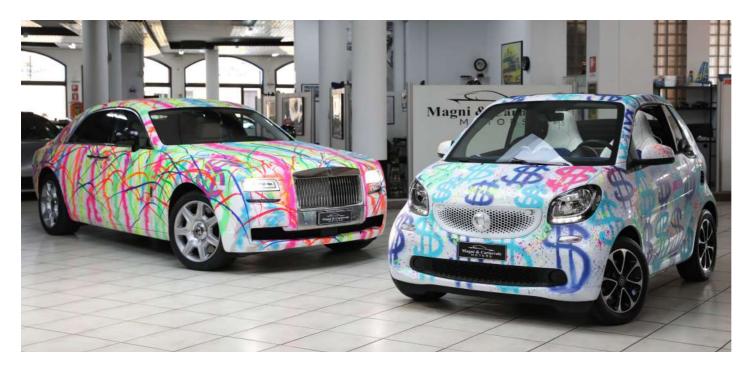

#### Wrapping and protective films

A service that is enjoying great success is personalizing your car with a wrap. In addition to the classic colors, and the matte or glossy finish, you can provide your own graphics (or your own idea) and see it made on the bodywork. If, on the other hand, you only want to preserve the original paint, you can install a transparent protective film, which maintains the conditions unaltered without changing the aesthetics.