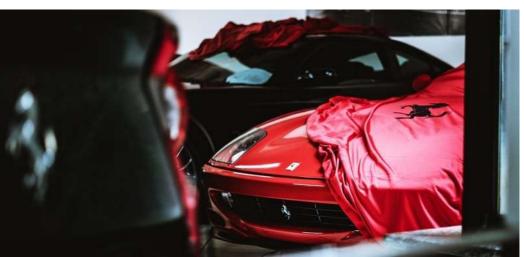

### **Car covers**

To protect your car from dust, weather conditions or external glances, we can make a car cover of any color and with the exact dimensions of your car, as well as being able to customize it as you wish. In addition, there is the possibility of combining seat covers and steering wheel covers.