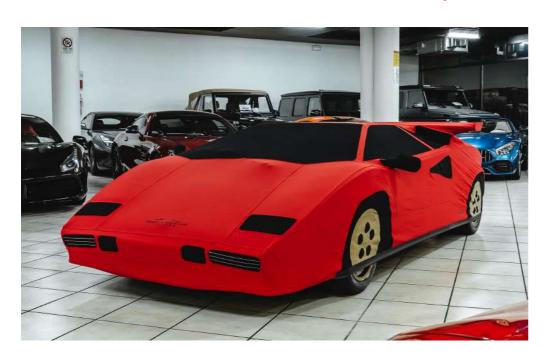

### **Car covers**

To protect your car from dust, weather conditions or external glances, we can make a car cover of any color and with the exact dimensions of your car, as well as being able to customize it as you wish. In addition, there is the possibility of combining seat covers and steering wheel covers.