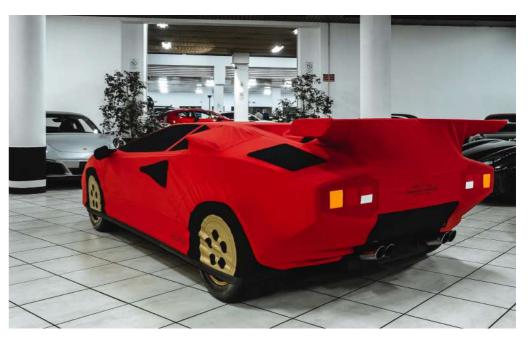

### **Car covers**

To protect your car from dust, weather conditions or external glances, we can make a car cover of any color and with the exact dimensions of your car, as well as being able to customize it as you wish. In addition, there is the possibility of combining seat covers and steering wheel covers.