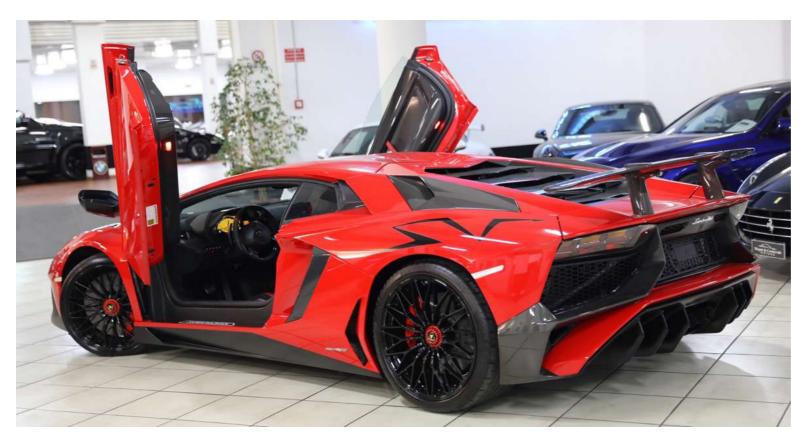

### **Carbon fiber components**

To give your car a more racing feel, we provide the possibility to replace most of the standard components with the carbon fiber versions, both for the interior and the exterior. From small details to important components such as the bumper, the extractor or the rear spoiler, there is no limit to the range of customizations available.