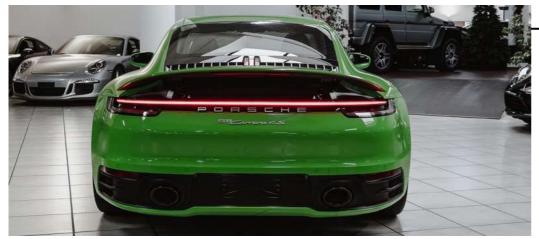

### Wheels and tires

In addition to the classic tire change service based on the season, we are at your disposal with advice on which tires to use for your car, also based on the intended use. We also offer the possibility to choose from a wide range of rims to replace the standard ones, to give a "touch" of extra sportiness.

### **Bodyshop**

From small scratches to more full-bodied jobs, if you need changes or repairs to the bodywork of your car, you can leave it here with us and in a few days it will be like new.

### Professional polishing and washing

In the event that your car has stood still in the box for a long time or, worse still, on the road we can make it shine again like new. Especially after the winter season, a thorough polishing and washing that also involves the inside of the machine, certainly contributes to give the car a "fresh" look.