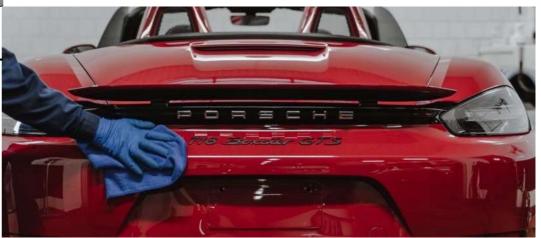

### Professional polishing and washing

In the event that your car has stood still in the box for a long time or, worse still, on the road we can make it shine again like new. Especially after the winter season, a thorough polishing and washing that also involves the inside of the machine, certainly contributes to give the car a "fresh" look.

In addition to the exteriors and interiors, washing also ensures optimal cleaning of the engine tank, brake discs and all other mechanical components that are more subject to dirt and wear.