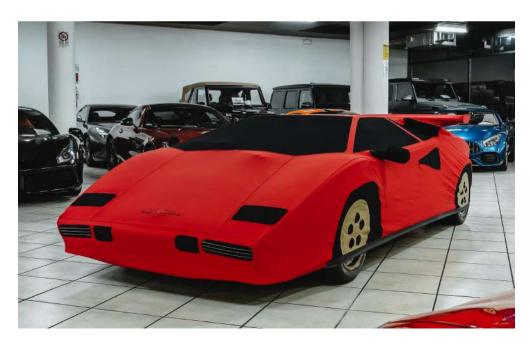

#### **Car covers**

To protect your car from dust, weather conditions or external glances, we can make a car cover of any color and with the exact dimensions of your car, as well as being able to customize it as you wish. In addition, there is the possibility of combining seat covers and steering wheel covers.