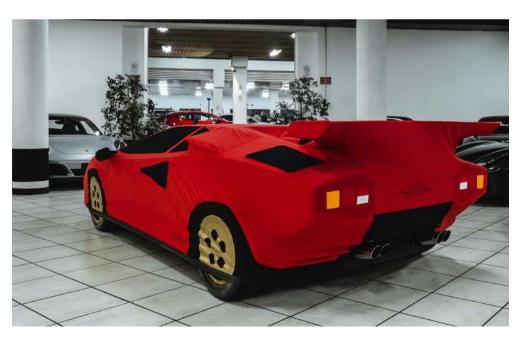

#### **Car covers**

To protect your car from dust, weather conditions or external glances, we can make a car cover of any color and with the exact dimensions of your car, as well as being able to customize it as you wish. In addition, there is the possibility of combining seat covers and steering wheel covers.