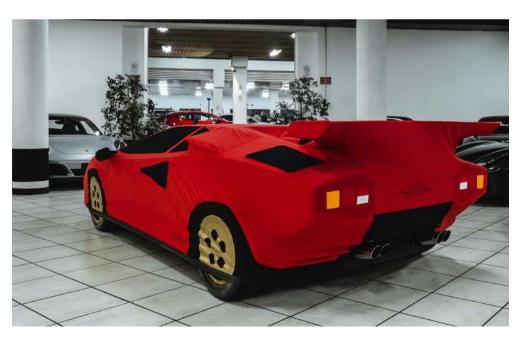

#### Car covers

To protect your car from dust, weather conditions or external glances, we can make a car cover of any color and with the exact dimensions of your car, as well as being able to customize it as you wish. In addition, there is the possibility of combining seat covers and steering wheel covers.