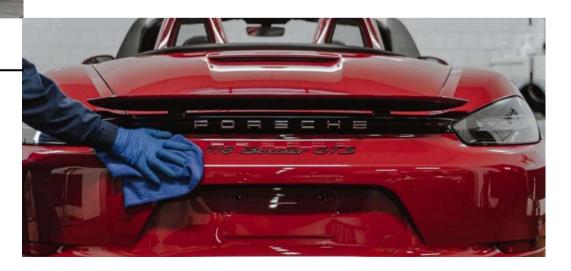

#### Professional polishing and washing

In the event that your car has stood still in the box for a long time or, worse still, on the road we can make it shine again like new. Especially after the winter season, a thorough polishing and washing that also involves the inside of the machine, certainly contributes to give the car a "fresh" look. In addition to the exteriors and interiors, washing also ensures optimal cleaning of the engine tank, brake discs and all other mechanical components that are more subject to dirt and wear.