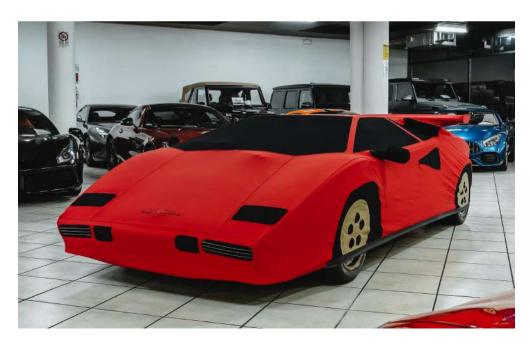

#### Car covers

To protect your car from dust, weather conditions or external glances, we can make a car cover of any color and with the exact dimensions of your car, as well as being able to customize it as you wish. In addition, there is the possibility of combining seat covers and steering wheel covers.