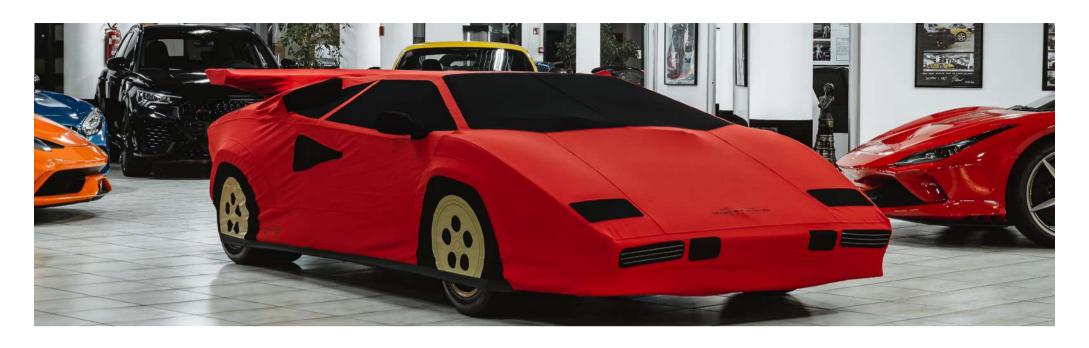

#### Car covers

To protect your car from dust, weather conditions or external glances, we can make a car cover of any color and with the exact dimensions of your car, as well as being able to customize it as you wish. In addition, there is the possibility of combining seat covers and steering wheel covers.