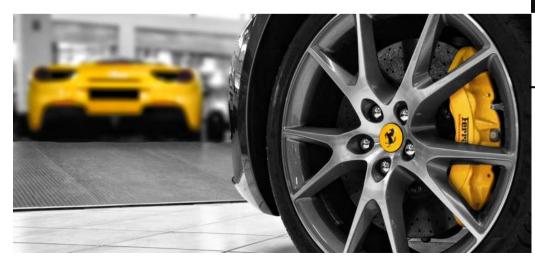

#### Wheels and tires

In addition to the classic tire change service based on the season, we are at your disposal with advice on which tires to use for your car, also based on the intended use. We also offer the possibility to choose from a wide range of rims to replace the standard ones, to give a "touch" of extra sportiness.

#### Professional polishing and washing

In the event that your car has stood still in the box for a long time or, worse still, on the road we can make it shine again like new. Especially after the winter season, a thorough polishing and washing that also involves the inside of the machine, certainly contributes to give the car a "fresh" look. In addition to the exteriors and interiors, washing also ensures optimal cleaning of the engine tank, brake discs and all other mechanical components that are more subject to dirt and wear.