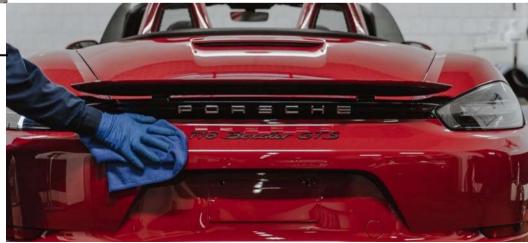

#### Professional polishing and washing

In the event that your car has stood still in the box for a long time or, worse still, on the road we can make it shine again like new. Especially after the winter season, a thorough polishing and washing that also involves the inside of the machine, certainly contributes to give the car a "fresh" look. In addition to the exteriors and interiors, washing also ensures optimal cleaning of the engine tank, brake discs and all other mechanical components that are more subject to dirt and wear.