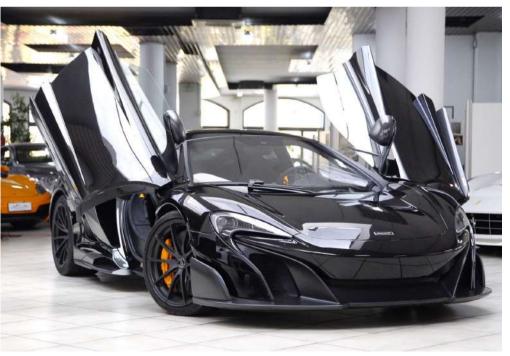

#### **Carbon fiber components**

To give your car a more racing feel, we provide the possibility to replace most of the standard components with the carbon fiber versions, both for the interior and the exterior. From small details to important components such as the bumper, the extractor or the rear spoiler, there is no limit to the range of customizations available.