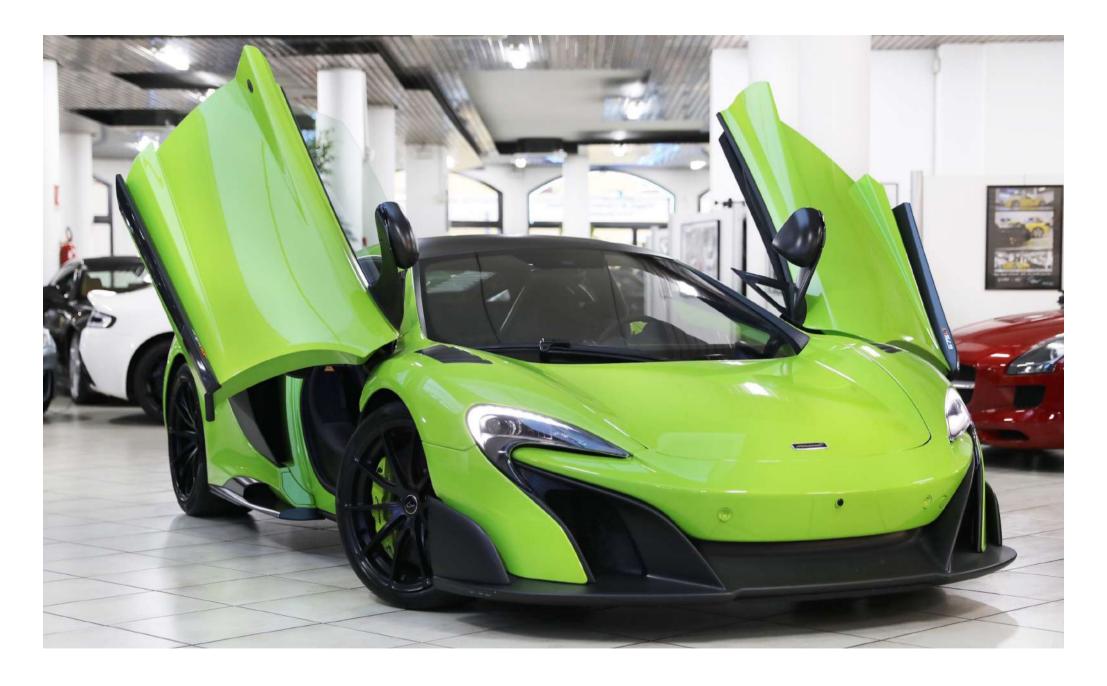

3

A service that is enjoying great success is personalizing your car with a wrap. In addition to the classic colors, and the matte or glossy finish, you can provide your own graphics (or your own idea) and see it made on the bodywork. If, on the other hand, you only want to preserve the original paint, you can install a transparent protective film, which maintains the conditions unaltered without changing the aesthetics.