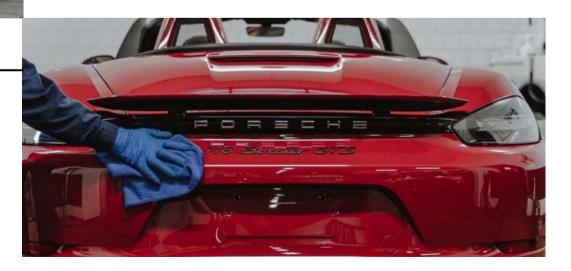

### Professional polishing and washing

In the event that your car has stood still in the box for a long time or, worse still, on the road we can make it shine again like new. Especially after the winter season, a thorough polishing and washing that also involves the inside of the machine, certainly contributes to give the car a "fresh" look. In addition to the exteriors and interiors, washing also ensures optimal cleaning of the engine tank, brake discs and all other mechanical components that are more subject to dirt and wear.