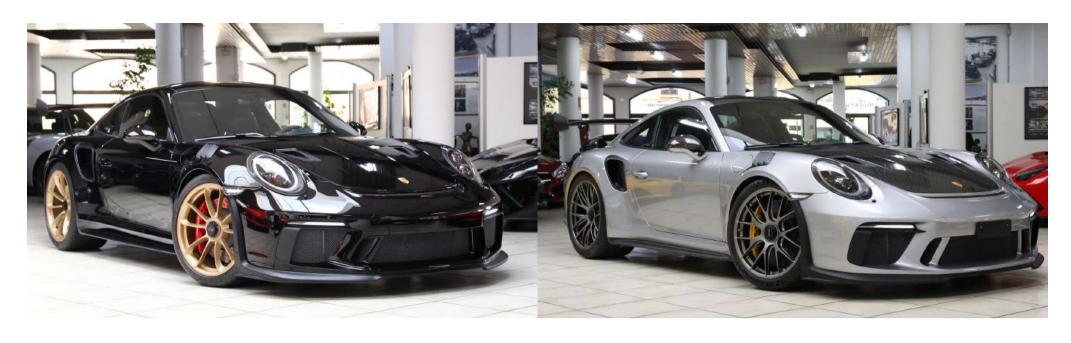

#### **Carbon fiber components**

To give your car a more racing feel, we provide the possibility to replace most of the standard components with the carbon fiber versions, both for the interior and the exterior. From small details to important components such as the bumper, the extractor or the rear spoiler, there is no limit to the range of customizations available.