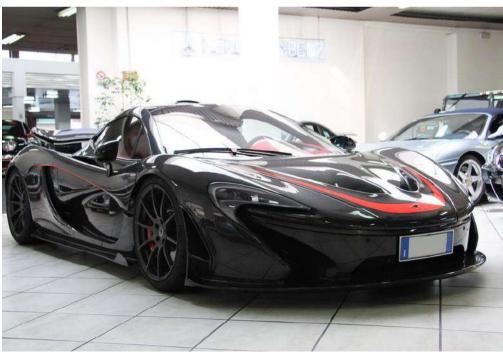

#### **Carbon fiber components**

To give your car a more racing feel, we provide the possibility to replace most of the standard components with the carbon fiber versions, both for the interior and the exterior. From small details to important components such as the bumper, the extractor or the rear spoiler, there is no limit to the range of customizations available.