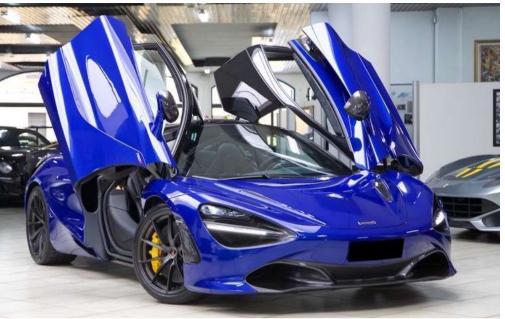

#### **Carbon fiber components**

To give your car a more racing feel, we provide the possibility to replace most of the standard components with the carbon fiber versions, both for the interior and the exterior. From small details to important components such as the bumper, the extractor or the rear spoiler, there is no limit to the range of customizations available.