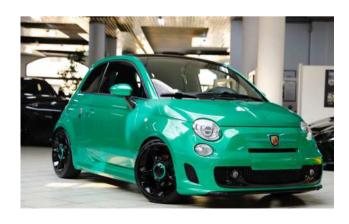

#### Wheels and tires

In addition to the classic tire change service based on the season, we are at your disposal with advice on which tires to use for your car, also based on the intended use. We also offer the possibility to choose from a wide range of rims to replace the standard ones, to give a "touch" of extra sportiness.

A service that is enjoying great success is personalizing your car with a wrap. In addition to the classic colors, and the matte or glossy finish, you can provide your own graphics (or your own idea) and see it made on the bodywork. If, on the other hand, you only want to preserve the original paint, you can install a transparent protective film, which maintains the conditions unaltered without changing the aesthetics.