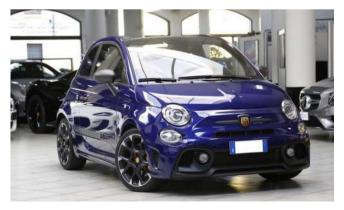

#### **Carbon fiber components**

To give your car a more racing feel, we provide the possibility to replace most of the standard components with the carbon fiber versions, both for the interior and the exterior. From small details to important components such as the bumper, the extractor or the rear spoiler, there is no limit to the range of customizations available.