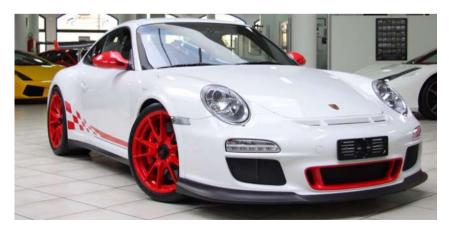

#### Wheels and tires

In addition to the classic tire change service based on the season, we are at your disposal with advice on which tires to use for your car, also based on the intended use. We also offer the possibility to choose from a wide range of rims to replace the standard ones, to give a "touch" of extra sportiness.