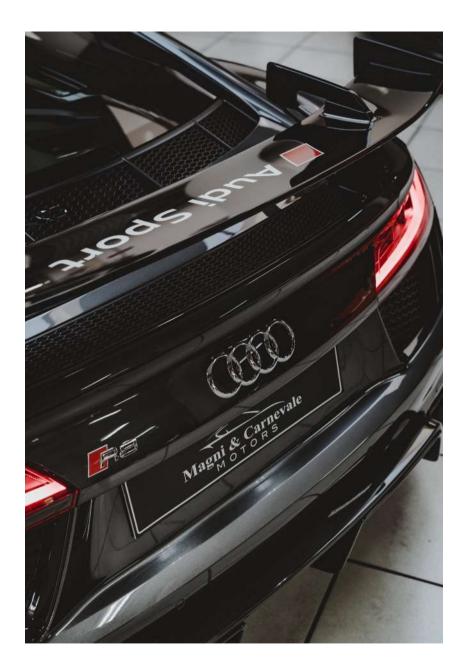

#### **Carbon fiber components**

To give your car a more racing feel, we provide the possibility to replace most of the standard components with the carbon fiber versions, both for the interior and the exterior. From small details to important components such as the bumper, the extractor or the rear spoiler, there is no limit to the range of customizations available.