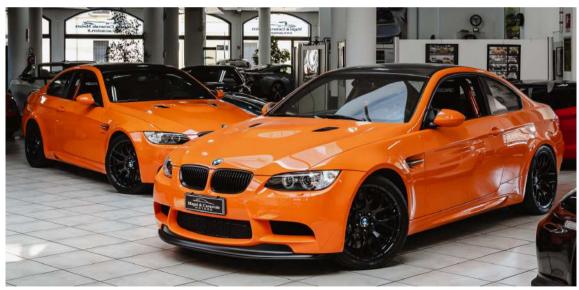

A service that is enjoying great success is personalizing your car with a wrap. In addition to the classic colors, and the matte or glossy finish, you can provide your own graphics (or your own idea) and see it made on the bodywork. If, on the other hand, you only want to preserve the original paint, you can install a transparent protective film, which maintains the conditions unaltered without changing the aesthetics.