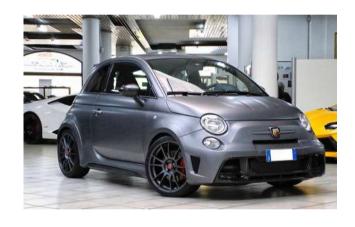

A service that is enjoying great success is personalizing your car with a wrap. In addition to the classic colors, and the matte or glossy finish, you can provide your own graphics (or your own idea) and see it made on the bodywork. If, on the other hand, you only want to preserve the original paint, you can install a transparent protective film, which maintains the conditions unaltered without changing the aesthetics.

#### Wheels and tires

In addition to the classic tire change service based on the season, we are at your disposal with advice on which tires to use for your car, also based on the intended use. We also offer the possibility to choose from a wide range of rims to replace the standard ones, to give a "touch" of extra sportiness.